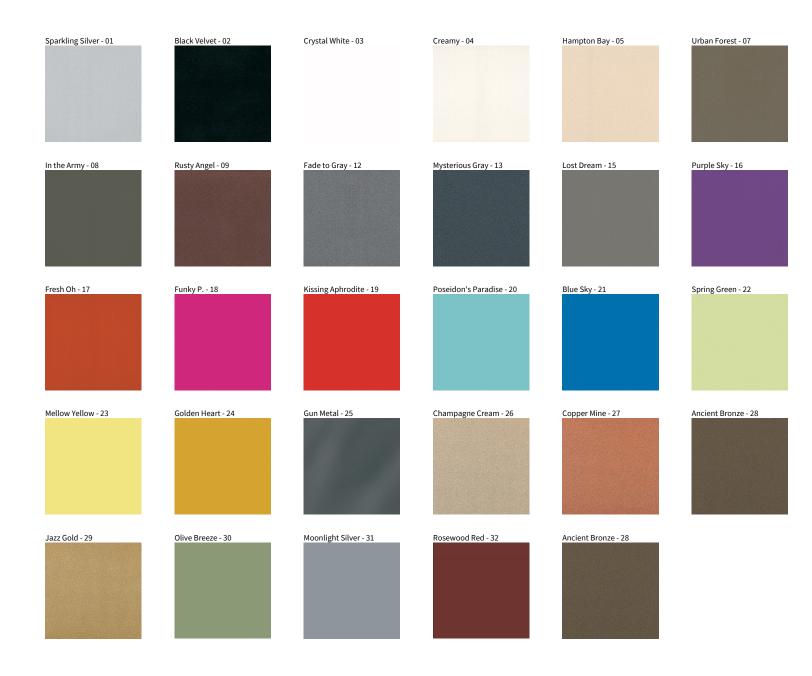

## **BIONIQ**

| PROJECT  |  |  |
|----------|--|--|
| TYPE     |  |  |
| NOTES    |  |  |
| QUANTITY |  |  |
| DATE     |  |  |

**Digital:** Not all screens are calibrated the same, and therefore, colors will appear differently between screens. **Physical:** When texture is involved, there will be variations in color, character and tone within a product series and between product families.

**Gun Metal:** No Gun Metal finish is alike. It combines a mixture of transparent and black color particles which ensures a highly individual effect and no luminaire being identical. **Champagne Cream, Copper Mine, Ancient Bronze + Jazz Gold:** These finishes have slight fading from specific powder coating production. Each luminaire will slightly vary.